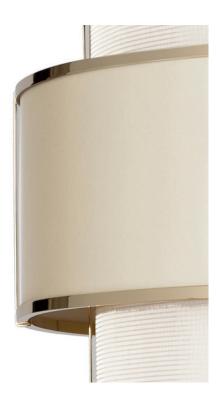

## 4121-GG-22

10 LIGHTS TYPE E14 MAX 42W

5 shades composition

**FINISH** Main structure and connection box in F\_16 (polished light gold finish)

SHADE FABRIC Shades in TS\_28 (ivory satin) and in TS\_22 (ivory trevira wave).

## 4122-GG-22

2 LIGHTS TYPE E14 MAX 42W

2 shades composition

**FINISH** Main structure and connection box in F\_16 (polished light gold finish)

SHADE FABRIC Shades in TS\_28 (ivory satin) and in TS\_22 (ivory trevira wave).