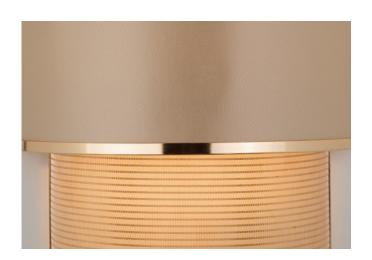

## 4121-GG-MR

10 LIGHTS TYPE E14 MAX 42W

5 shades composition

**FINISH** Main structure and connection box in F\_16 (polished light gold finish)

SHADE FABRIC Shades in TS\_31 (cream satin) and metal mesh in F\_21 (copper finish).

## 4122-GG-MR

2 LIGHTS TYPE E14 MAX 42W

2 shades composition

FINISH

Main structure and connection box in F\_16 (polished light gold finish)

SHADE FABRIC Shades in TS\_31 (cream satin) and metal mesh in F\_21 (copper finish).