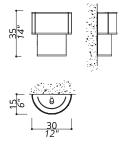

## **NEST** COLLECTION Wall lamp

## 4122-GG-MR

2 LIGHTS TYPE E14 MAX 42W

2 shades composition

FINISH

Main structure and connection box in F\_16 (polished light gold finish)

SHADE FABRIC Shades in TS\_31 (cream satin) and metal mesh in F\_21 (copper finish).

#### NOTES