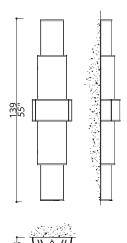

## **NEST** COLLECTION Wall lamp

## 4122-GG-MR

2 LIGHTS TYPE E14 MAX 42W

2 shades composition

FINISH

Main structure and connection box in F\_16 (polished light gold finish)

SHADE FABRIC Shades in TS\_31 (cream satin) and metal mesh in F\_21 (copper finish).

#### NOTES