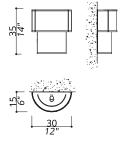

## **NEST** COLLECTION Wall lamp

## 4122-GG-MR

2 LIGHTS TYPE E14 MAX 42W

2 shades composition

FINISH

Main structure and connection box in F\_16 (polished light gold finish)

SHADE FABRIC Shades in TS\_31 (cream satin) and metal mesh in F\_21 (copper finish).

#### NOTES