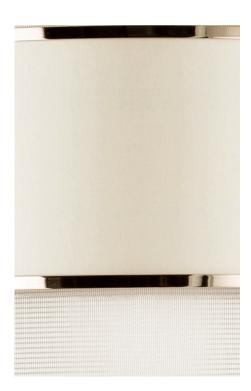

# **NEST** COLLECTION Wall lamp

## 4121-GG-22

10 LIGHTS TYPE E14 MAX 42W

5 shades composition

**FINISH** Main structure and connection box in F\_16 (polished light gold finish)

SHADE FABRIC Shades in TS\_28 (ivory satin) and in TS\_22 (ivory trevira wave).

## NOTES