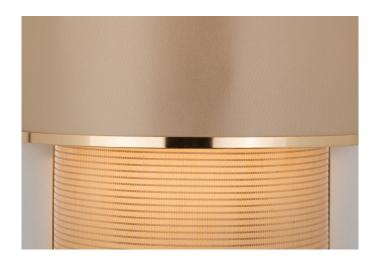

## **NEST** COLLECTION Wall lamp

## 4121-GG-MR

10 LIGHTS TYPE E14 MAX 42W

5 shades composition

**FINISH** Main structure and connection box in F\_16 (polished light gold finish)

SHADE FABRIC Shades in TS\_31 (cream satin) and metal mesh in F\_21 (copper finish).

## NOTES