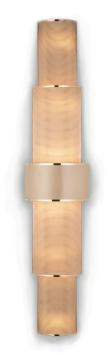

## **NEST** COLLECTION Wall lamp

## 4122-GG-MR

2 LIGHTS TYPE E14 MAX 42W

2 shades composition

FINISH

Main structure and connection box in F\_16 (polished light gold finish)

SHADE FABRIC Shades in TS\_31 (cream satin) and metal mesh in F\_21 (copper finish).