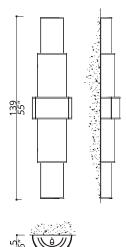

## **NEST** COLLECTION Wall lamp

## 4122-GG-MR

2 LIGHTS TYPE E14 MAX 42W

2 shades composition

FINISH

Main structure and connection box in F\_16 (polished light gold finish)

SHADE FABRIC Shades in TS\_31 (cream satin) and metal mesh in F\_21 (copper finish).